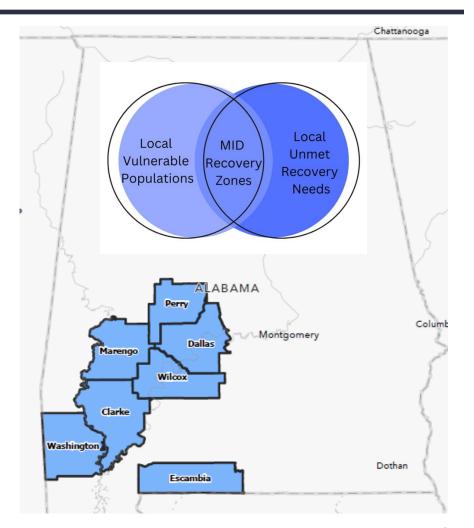

### **Recovery & Mitigation**

The Alabama Department of Economic and Community Affairs (ADECA) established the Local Recovery Planning Program (LRPP) to provide support to local governments to plan for an expedited and equitable recovery.

The Local Recovery Plans (LRP) developed ensure CDBG-DR funding benefits areas with:

- High levels of Remaining Unmet Recovery and Mitigation Unmet Needs
- High concentrations of Vulnerable Populations