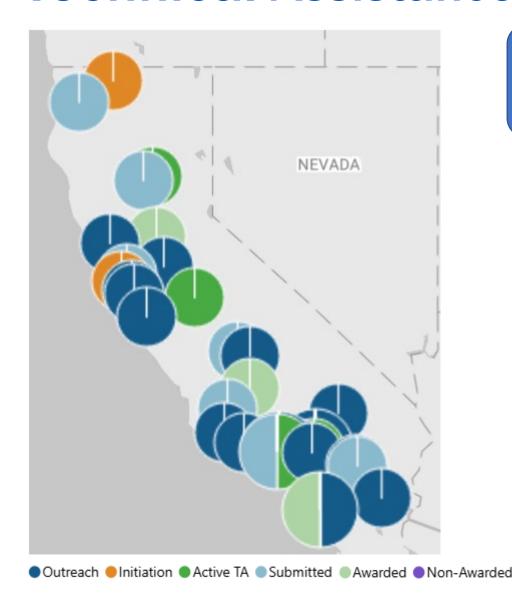

### **Technical Assistance**

Technical assistance has been provided to over 60 applicants across four different Federal Grant Programs

- EPA Community Change Grant
  - Submitted over \$250M
  - \$60M awarded since July
- FEMA Building Resilient Infrastructure and Communities (BRIC)
- USDOT Reconnecting Communities Pilot Grant (RCP)
- USDOT Rebuilding American Infrastructure with Sustainability and Equity (RAISE)